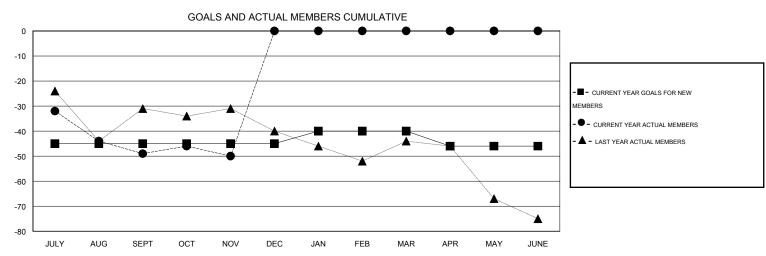

## **LOCATION PENNSYLVANIA**

GMT CA 1

|               |                  | Clubs             |                  |                  | Members  RESULTS FOR 2014-2015 |                    |                                     |                    |                  |
|---------------|------------------|-------------------|------------------|------------------|--------------------------------|--------------------|-------------------------------------|--------------------|------------------|
|               | RESUI            | LTS FOR 2014-2015 |                  |                  |                                |                    |                                     |                    |                  |
| QUARTER       | NEW CLUB<br>GOAL | NEW CLUBS         | DROPPED<br>CLUBS | NET<br>GAIN/LOSS | QUARTER                        | NEW MEMBER<br>GOAL | CHARTER AND<br>NEW MEMBERS<br>ADDED | DROPPED<br>MEMBERS | NET<br>GAIN/LOSS |
| JULY/AUG/SEPT | 0                | 0                 | 2                | -2               | JULY/AUG/SEPT                  | -45                | 18                                  | 67                 | -49              |
| OCT/NOV/DEC   | 0                | 0                 | 0                | 0                | OCT/NOV/DEC                    | 0                  | 20                                  | 21                 | -1               |
| JAN/FEB/MAR   | 0                | 0                 | 0                | 0                | JAN/FEB/MAR                    | 5                  | 0                                   | 0                  | 0                |
| APR/MAY/JUNE  | 1                | 0                 | 0                | 0                | APR/MAY/JUNE                   | -6                 | 0                                   | 0                  | 0                |